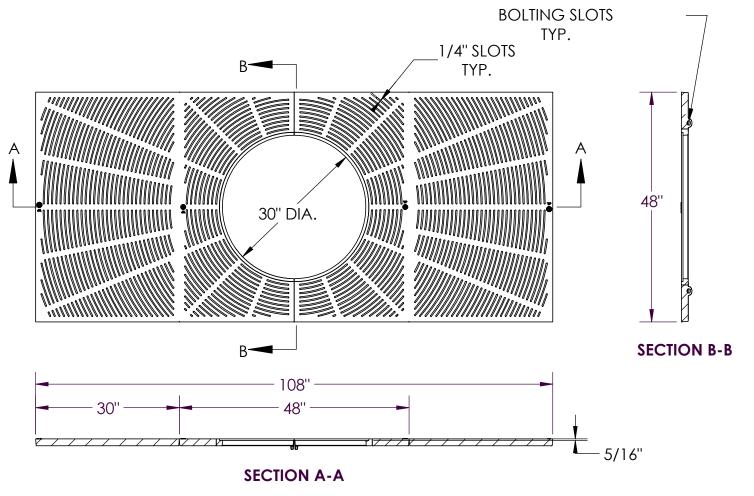

# 8954-6 PLAZA Tree Grate Set

### **Design Features**

-Materials

Tree Grate Gray Iron (CL35B)

Tree Grate

Gray Iron (CL35B)

-Design Load Non-Traffic

-Open Area

911 sq. inches

-Coating

Undipped

- √ Designates Machined Surface

### **Major Components**

(2) 00895451

(2) 00895471